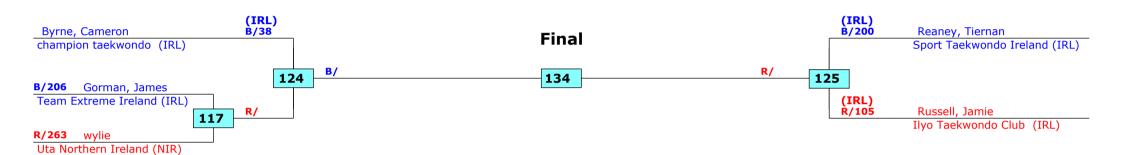

Dublin, Ireland 17/09/2016

Peewee Male B -39 (Welter)

**Active competitors: 3** 

Competition date: 17/09/2016

|                                     |                        | Final | <b>B/71</b> vicente                     |
|-------------------------------------|------------------------|-------|-----------------------------------------|
| Marc, Kelly Team Extreme Ireland (I | (IRL)<br>B/216<br>IRL) | 213   | Champion Taekwondo (IRL)  206           |
| •                                   | •                      |       | R/29 amir Celtic Taekwondo Santry (IRL) |