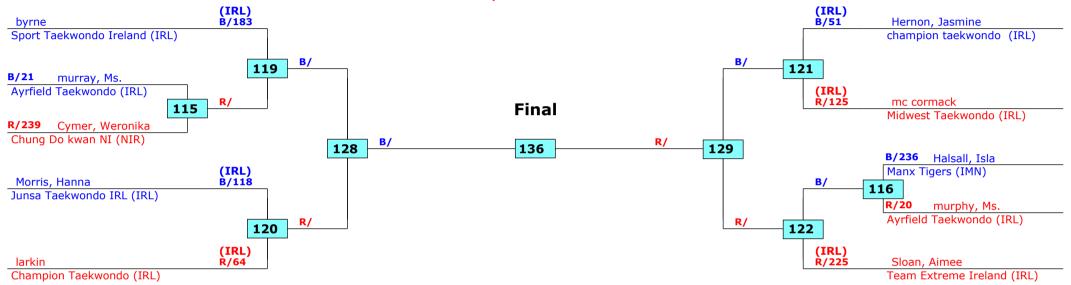

Prize winners:

Academy (IRL)

Dublin, Ireland 17/09/2016

Children Female B -44

**Active competitors: 2** 

Competition date: 17/09/2016

B/66 Murphy, Nessa champion taekwondo (IRL)

332