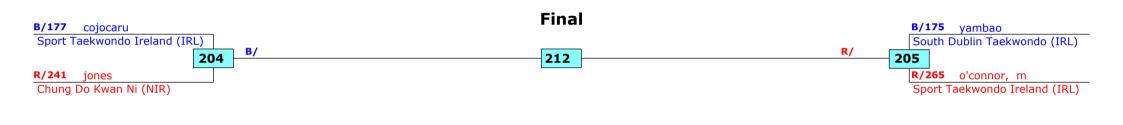

Dublin, Ireland 17/09/2016

Children Male C -29

**Active competitors: 6** 

Competition date: 17/09/2016

Result legend: (PUN) Punishment (WDR) Withdrawal (SDP) Sudden death (DSQ) Disqualified (PTG) Points win (gap) (RSC) Ref. stop contest (SUP) Superiority