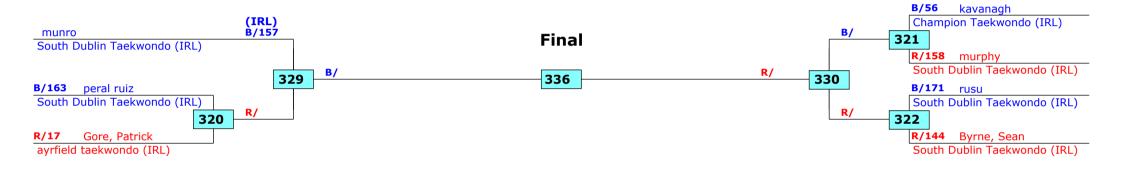

Children Female A +47

**Active competitors: 3** 

Competition date: 17/09/2016

|                                         |                      | Final |                               | B/58 kinsella                               |
|-----------------------------------------|----------------------|-------|-------------------------------|---------------------------------------------|
| cromwell Ayrfield Taekwondo (IRL)       | (IRL)<br>B/14<br>RL) | 133   | Champion Taekwondo (IRL)  123 |                                             |
| , , , , , , , , , , , , , , , , , , , , |                      |       |                               | R/213 Kerr, Leah Team Extreme Ireland (IRL) |