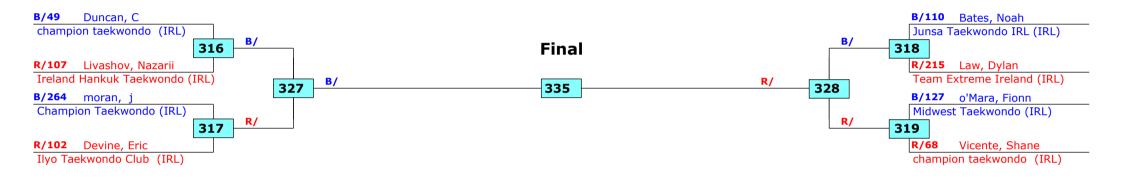

Children Female A +47

**Active competitors: 3** 

Competition date: 17/09/2016

|                                         |                      | Final |                               | B/58 kinsella                               |
|-----------------------------------------|----------------------|-------|-------------------------------|---------------------------------------------|
| cromwell Ayrfield Taekwondo (IRL)       | (IRL)<br>B/14<br>RL) | 133   | Champion Taekwondo (IRL)  123 |                                             |
| , , , , , , , , , , , , , , , , , , , , |                      |       |                               | R/213 Kerr, Leah Team Extreme Ireland (IRL) |