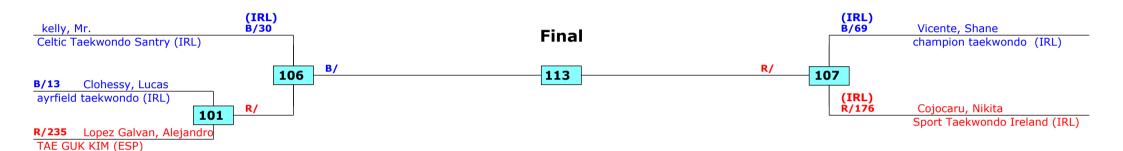

Dublin, Ireland 17/09/2016

Children Male A -29

**Active competitors: 8** 

Competition date: 17/09/2016

Result legend: (PUN) Punishment (WDR) Withdrawal (SDP) Sudden death (DSQ) Disqualified (PTG) Points win (gap) (RSC) Ref. stop contest (SUP) Superiority